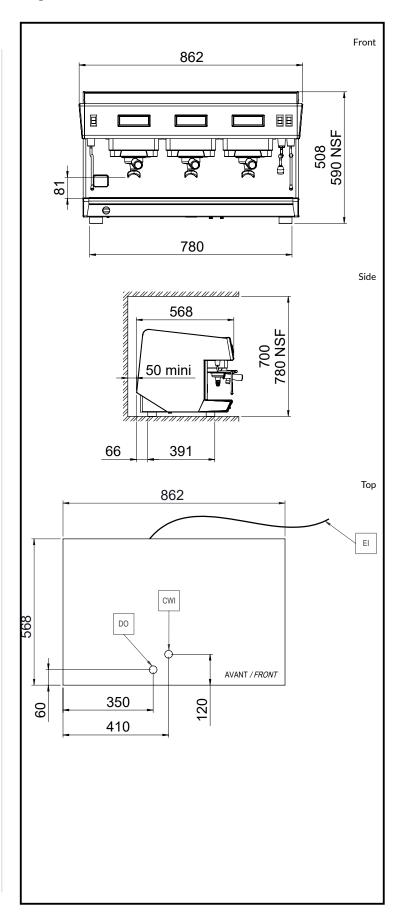

# Classic 3 groups

**Electric** 

Supply voltage: 400 V/3N ph/50 Hz

**Electrical power max:** 4.7 kW

Plug type: Cable without plug

Water:

**Cold water temperature** 

5/60°C (min/max):

**Key Information:** 

Net weight: 76 kg Shipping volume:  $0.8 \, \text{m}^3$ 

Sustainability

**Current consumption:** 7.2 Amps