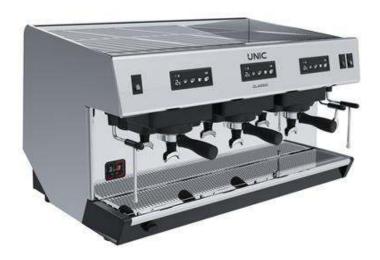

## Classic 3 groups

#### **General Features**

The Classic is the perfect traditional espresso machine to guarantee topquality espresso and consistency even in busy periods.

With elegant lines and reliable technologies appreciated by coffee professionals, the Classic is made even more attractive by its quality/price ratio. The Classic is available in 1, 2 or 3 group configurations.

#### **Main Features**

- Heavy duty components and welded construction, a direct mounted boiler group head for thermal stability and reliable extraction, easy access to components for uncomplicated servicability, and unlimited steam.
- 2 stainless steel Steam arms / 2 Steam switches on, off and pulse positions.
- Maestro brew group: directly to boiler group heads are mounted for shot temperature stability.
- Large cup warming capacity: integrated cup warmer on the top of the machines.
- 4 programmable volume keys per group + Semi-automatic key for each group for manual control.
- Automatic cleaning program.